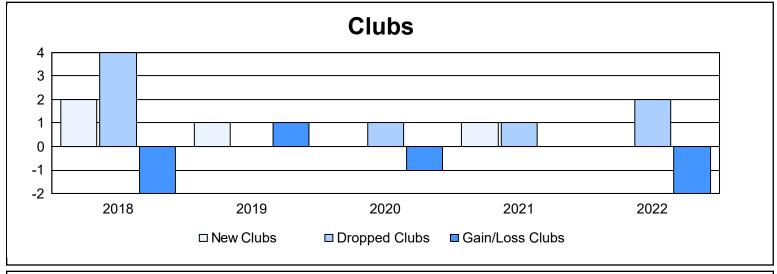

District 111ON As of June 2022 Cumulative

| Year      | New<br>Clubs | Dropped<br>Clubs | Gain/<br>Loss<br>Clubs | New<br>Members | Charter<br>Members | Reinstate<br>Members | Transfer<br>Members | Total<br>Member<br>Added | Total<br>Members<br>Dropped | Gain/<br>Loss<br>Members |
|-----------|--------------|------------------|------------------------|----------------|--------------------|----------------------|---------------------|--------------------------|-----------------------------|--------------------------|
| 2017-2018 | 2            | 4                | -2                     | 72             | 47                 | 2                    | 17                  | 138                      | 154                         | -16                      |
| 2018-2019 | 1            | 0                | 1                      | 97             | 27                 | 1                    | 12                  | 137                      | 167                         | -30                      |
| 2019-2020 | 0            | 1                | -1                     | 84             | 1                  | 1                    | 29                  | 115                      | 142                         | -27                      |
| 2020-2021 | 1            | 1                | 0                      | 64             | 20                 | 3                    | 14                  | 101                      | 113                         | -12                      |
| 2021-2022 | 0            | 2                | -2                     | 71             | 0                  | 1                    | 16                  | 88                       | 154                         | -66                      |
| Average   | 1            | 2                | -1                     | 78             | 19                 | 2                    | 18                  | 116                      | 146                         | -30                      |